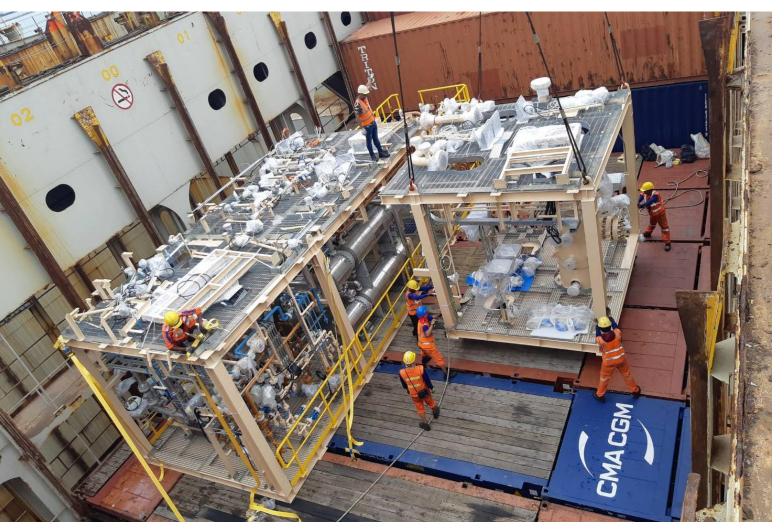

### **Project Reference: Petrochemical Plant**

SEPTEMBER 2019

**Project Name:** Olefin Reconfiguration Project

POL: Ho Chi Minh, Vietnam

POD: Map Ta Phut, Thailand

Cargo: Flare Riser Package

1,240 CBM / 123 Tons / 15 Packages

#### Scope of work:

Ocean charter; Cargo Condition Survey at Loading and Discharge ports