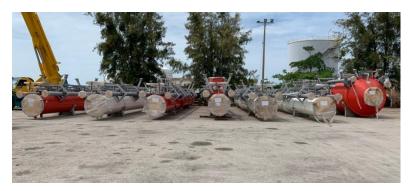

### **Project Reference: Power Plant**

DECEMBER 2019

**Project Name:** N/A

**POL**: Kansai Airport, Japan

**POD**: Yangon Airport, Myanmar

Cargo: Gas Turbine

L 560 x W 260 x H 250 cms / 12.66 Tons

#### Scope of work:

Air Charter from Kansai to Yangon