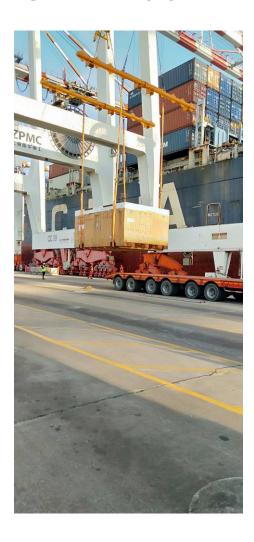

### **Project Reference: Petrochemical Plant**

SEPTEMBER 2019

**Project Name:** Olefin Reconfiguration Project

POL: Ho Chi Minh, Vietnam

POD: Map Ta Phut, Thailand

Cargo: Flare Riser Package

1,240 CBM / 123 Tons / 15 Packages

#### Scope of work:

Ocean charter; Cargo Condition Survey at Loading and Discharge ports

### **Project Reference: Petrochemical Plant**