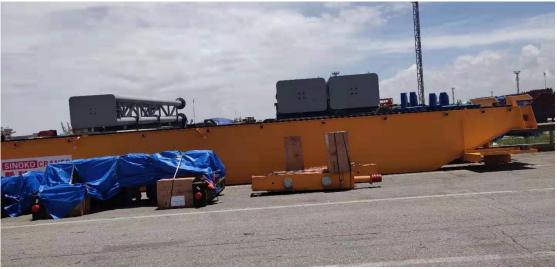

#### OCTOBER 2020

POL: Laem Chabang port, Thailand

**POD**: Brisbane port, Australia

Cargo: Waste Heat Recovery Package consisting of two

convection modules weighing 49 Tons ea.

Total: 7 packages / 110.0 Tons / 348 CBM

#### Scope of work:

Pre-carriage; arrangement of crane for loading cargo on mafi trailers; port supervision; cargo condition & loading survey