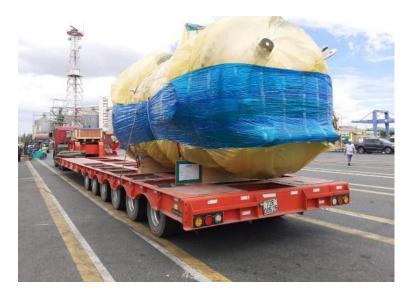

### **Project Reference: Petrochemical Plant**

SEPTEMBER 2019

**Project Name:** Olefin Reconfiguration Project

POL: Ho Chi Minh, Vietnam

POD: Map Ta Phut, Thailand

Cargo: Flare Riser Package

1,240 CBM / 123 Tons / 15 Packages

#### Scope of work:

Ocean charter; Cargo Condition Survey at Loading and Discharge ports