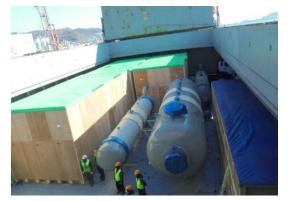

### **Project Reference: Petrochemical Plant**

SEPTEMBER 2019

**Project Name:** Olefin Reconfiguration Project

POL: Ho Chi Minh, Vietnam

POD: Map Ta Phut, Thailand

Cargo: Flare Riser Package

1,240 CBM / 123 Tons / 15 Packages

#### Scope of work:

Ocean charter; Cargo Condition Survey at Loading and Discharge ports