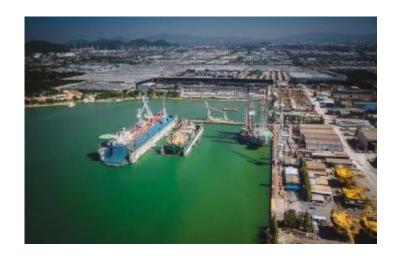

### **Shipyard and Engineering**

#### Thailand's largest shipyard

#### **Ship Repair**

The shipyard can accommodate vessels of up to 140,000 dwt with a 580-meter quayand pier, two floating docks, and workshop areas for ship repair and steel fabrication.