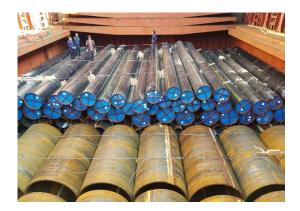

### **Project Reference: Petrochemical Plant**

• JUNE 2020

**Project Name: N/A** 

**POL**: Masan port, Korea

POD: Ho Chi Minh port, Vietnam

Cargo: Carbon Steel & Galvanized Steel Pipes

355 bundles / 2,069 pcs / 499.0 Tons / 1,024 CBM

#### Scope of work:

Vessel charter