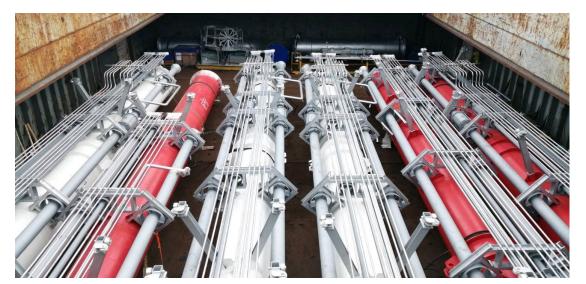

### **Project Reference: Travelling Crane**

Cargo on vessel before unloading

Cargo on vessel before unloading

Cargo on vessel before unloading

Cargo is being unloaded from vessel to port

Cargo is being unloaded from vessel to port

# TRAVELLING CRANE 16 PACKAGES DESTINATION PHOTO

Cargo arrived to cnee's site

Cargo arrived to cnee's site

Cargo arrived to cnee's site

Cargo arrived to cnee's site

Cargo arrived to cnee's site

Cargo arrived to cnee's site

# TRAVELLING CRANE 16 PACKAGES DESTINATION PHOTO

Cargo arrived to cnee's site and prepare unload

Cargo arrived to cnee's site and prepare unload

Cargo arrived to cnee's site and prepare unload