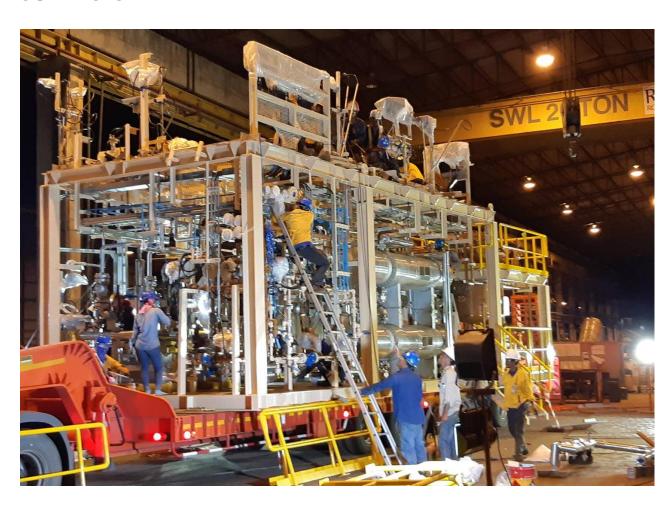

### **Project Reference: Petrochemical Plant**

SEPTEMBER 2019

**Project Name:** Olefin Reconfiguration Project

POL: Ho Chi Minh, Vietnam

POD: Map Ta Phut, Thailand

Cargo: Flare Riser Package

1,240 CBM / 123 Tons / 15 Packages

#### Scope of work:

Ocean charter; Cargo Condition Survey at Loading and Discharge ports

### **Project Reference: Petrochemical Plant**