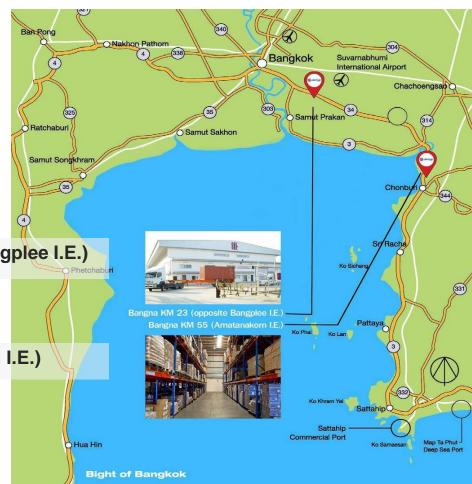

### **Warehouse Locations**

The company operates two distribution centres, covering General and Free Zone warehouse services located at :

Bangna Trad KM 23 (opposite Bangplee I.E.)

Bangna Trad KM 55 (Amatanakorn I.E.)