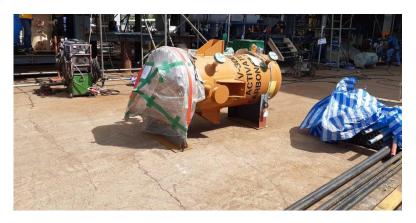

### **Project Reference: Power Plant**

DECEMBER 2019

**Project Name:** N/A

**POL**: Kansai Airport, Japan

**POD**: Yangon Airport, Myanmar

Cargo: Gas Turbine

L 560 x W 260 x H 250 cms / 12.66 Tons

#### Scope of work:

Air Charter from Kansai to Yangon