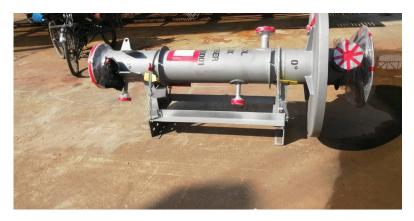

#### NOVEMBER 2020

**Project Name:** N/A

POL: Laem Chabang port, Thailand

POD: Genoa port, Italy

Cargo: Secondary Compressor Crank Case

L 399 x W 563 x H 280 cms / 44.0 Tons - 1 Package

#### Scope of work:

Pre-carriage from Map Ta Phut, port handling, ocean freight, oncarriage to job site in Italy