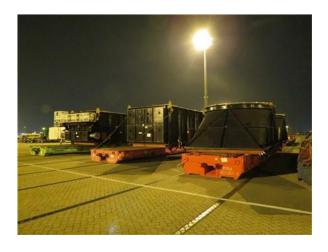

#### NOVEMBER 2020

**Project Name:** N/A

POL: Laem Chabang port, Thailand

POD: Genoa port, Italy

Cargo: Secondary Compressor Crank Case

L 399 x W 563 x H 280 cms / 44.0 Tons - 1 Package

#### Scope of work:

Pre-carriage from Map Ta Phut, port handling, ocean freight, oncarriage to job site in Italy