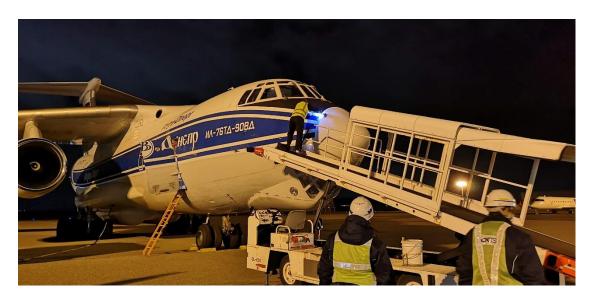

### **Project Reference: Power Plant**

DECEMBER 2019

**Project Name:** N/A

**POL**: Kansai Airport, Japan

**POD**: Yangon Airport, Myanmar

Cargo: Gas Turbine

L 560 x W 260 x H 250 cms / 12.66 Tons

#### Scope of work:

Air Charter from Kansai to Yangon