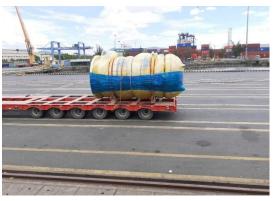

### **Project Reference: Petrochemical Plant**

SEPTEMBER 2019

**Project Name:** Olefin Reconfiguration Project

POL: Ho Chi Minh, Vietnam

POD: Map Ta Phut, Thailand

Cargo: Flare Riser Package

1,240 CBM / 123 Tons / 15 Packages

#### Scope of work:

Ocean charter; Cargo Condition Survey at Loading and Discharge ports