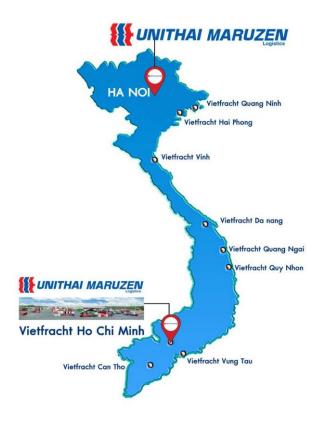

### Unithai Maruzen Logistics (Vietnam)

Provides space in bonded warehouses and CFS and depot facilities for a number of shipping lines.

#### **Our Services**

- General and Bonded warehouse, Tan Cang Song Than ICD
- Inland transportation and trucking (door to door)
   Just In Time, Stock Control, Pick & Pack
- Cross Border Thailand, Laos, Cambodia, Vietnam
- Consolidation & Customs Clearances Services
- WMS support for Logistics Solutions to suite customer requirements
- Project instalation and transportation