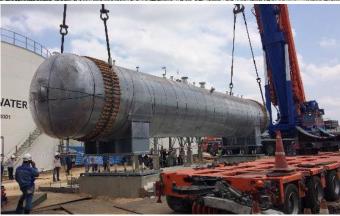

### **Project Reference: Petrochemical Plant**

SEPTEMBER 2019

**Project Name:** Olefin Reconfiguration Project

POL: Ho Chi Minh, Vietnam

POD: Map Ta Phut, Thailand

Cargo: Flare Riser Package

1,240 CBM / 123 Tons / 15 Packages

#### Scope of work:

Ocean charter; Cargo Condition Survey at Loading and Discharge ports