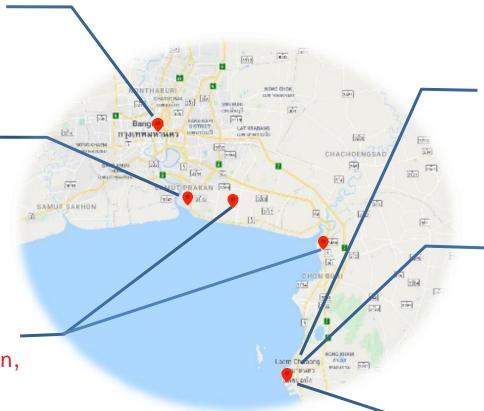

### **Warehouse Locations**

The company operates two distribution centres, covering General and Free Zone warehouse services located at :

Bangna Trad KM 23 (opposite Bangplee I.E.)

Bangna Trad KM 55 (Amatanakorn I.E.)