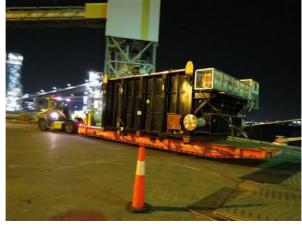

#### NOVEMBER 2020

**Project Name:** N/A

POL: Laem Chabang port, Thailand

POD: Genoa port, Italy

Cargo: Secondary Compressor Crank Case

L 399 x W 563 x H 280 cms / 44.0 Tons - 1 Package

#### Scope of work:

Pre-carriage from Map Ta Phut, port handling, ocean freight, oncarriage to job site in Italy