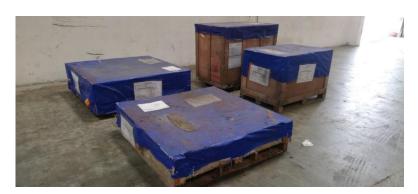

### **Project Reference: Petrochemical Plant**

SEPTEMBER 2019

**Project Name:** Olefin Reconfiguration Project

POL: Ho Chi Minh, Vietnam

POD: Map Ta Phut, Thailand

Cargo: Flare Riser Package

1,240 CBM / 123 Tons / 15 Packages

#### Scope of work:

Ocean charter; Cargo Condition Survey at Loading and Discharge ports