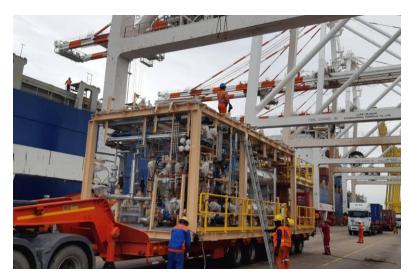

Cargo is being unloaded from vessel to port

**JULY 2019** 

Project Name: Atlas Gas Pipeline

**POL**: Laem Chabang port, Thailand

POD: Brisbane, Australia Darling Downs, QLD AU

Cargo: Contactor Gas Skid & Regeneration Skid as Break-bulk

+ 2 x 40'OT & 3 x 40'HC / 102 Tons / 473 CBM

#### Scope of work:

- Pre-carriage from Rayong to Laem Chabang port
- Ocean freight
- Cargo inspection, unstuffing, quarantine, import tax consultancy

Highlight – Was a time-bound shipment with the possibility of LD to the client in case of delay. Shipment successfully completed in tight schedule.