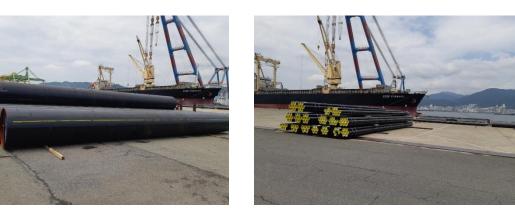

### **Project Reference: Petrochemical Plant**

• JUNE 2020

**Project Name: N/A** 

**POL**: Masan port, Korea

POD: Ho Chi Minh port, Vietnam

Cargo: Carbon Steel & Galvanized Steel Pipes

355 bundles / 2,069 pcs / 499.0 Tons / 1,024 CBM

#### Scope of work:

Vessel charter