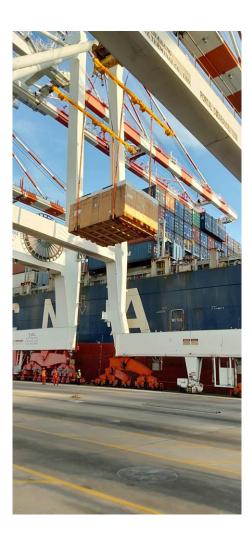

### **Project Reference: Petrochemical Plant**

SEPTEMBER 2019

**Project Name:** Olefin Reconfiguration Project

POL: Ho Chi Minh, Vietnam

POD: Map Ta Phut, Thailand

Cargo: Flare Riser Package

1,240 CBM / 123 Tons / 15 Packages

#### Scope of work:

Ocean charter; Cargo Condition Survey at Loading and Discharge ports

### **Project Reference: Petrochemical Plant**