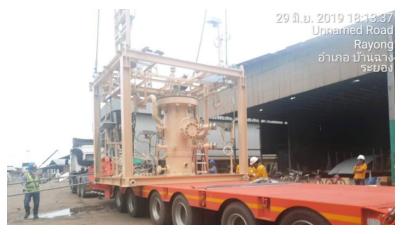

Cargo is being unloaded from vessel to port

**JULY 2019** 

Project Name: Atlas Gas Pipeline

**POL**: Laem Chabang port, Thailand

POD: Brisbane, Australia Darling Downs, QLD AU

Cargo: Contactor Gas Skid & Regeneration Skid as Break-bulk

+ 2 x 40'OT & 3 x 40'HC / 102 Tons / 473 CBM

#### Scope of work:

- Pre-carriage from Rayong to Laem Chabang port
- Ocean freight
- Cargo inspection, unstuffing, quarantine, import tax consultancy

Highlight – Was a time-bound shipment with the possibility of LD to the client in case of delay. Shipment successfully completed in tight schedule.