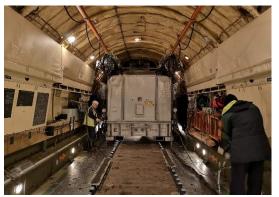

### **Project Reference: Power Plant**

DECEMBER 2019

**Project Name:** N/A

**POL**: Kansai Airport, Japan

**POD**: Yangon Airport, Myanmar

Cargo: Gas Turbine

L 560 x W 260 x H 250 cms / 12.66 Tons

#### Scope of work:

Air Charter from Kansai to Yangon