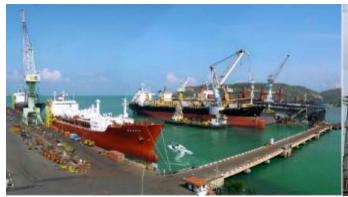

### **Shipyard and Engineering**

#### Thailand's largest shipyard

#### **Ship Repair**

The shipyard can accommodate vessels of up to 140,000 dwt with a 580-meter quayand pier, two floating docks, and workshop areas for ship repair and steel fabrication.